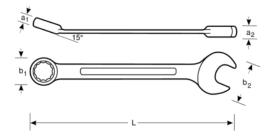

## PRODUCT ATTRIBUTES

| Product | *@    | L      | a1    | a2    | b1     | b2     | g      |
|---------|-------|--------|-------|-------|--------|--------|--------|
| 111M-70 | 70 mm | 680 mm | 25 mm | 32 mm | 108 mm | 148 mm | 5800 g |