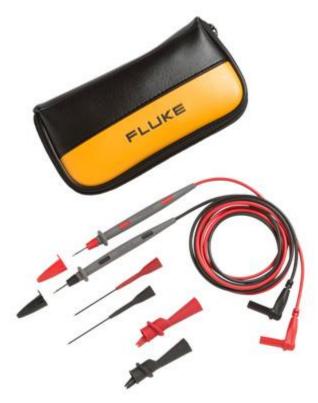

## Fluke TL80A Basic Electronic Test Lead Kit

## **Overview:**

Test leads are an integral part of the complete measurement system and extend the capabilities of your digital multimeter. The TL80A Basic Electronic Test Lead Kit has the fundamental accessories for testing electronics. Includes the Fluke TL71 premium test lead set which has one pair of red and black comfort grip probes with flexible silicone-insulated, right-angle test leads. With distinctive comfort grip probes, they are heat and cold resistant with safety ratings up to CAT III 1000 V. The TL80A comes with the C75 accessory case to easily store your test leads.

| Model<br>Name  | Description                                                                                                                                                                          |
|----------------|--------------------------------------------------------------------------------------------------------------------------------------------------------------------------------------|
| Fluke<br>TL80A | Fluke TL80A Basic Electronic Test Lead Kit<br>Includes:                                                                                                                              |
|                | <ul> <li>One pair (red, black) each 1 meter long silicone test lead set, alligator clip and probe tip extender</li> <li>C75 soft carrying case</li> <li>One year warranty</li> </ul> |