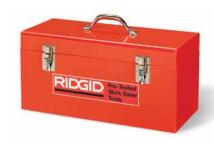

#### No. 606 Standard Shape with Tray

Padlock provision on catch. Heavy-duty tray with handle.

Heavy-duty tool boxes for tradesmen's use. Made of 18-gauge, cold-rolled prime steel. Two heavy-duty plated trunk-type catches. Plated top handle. Electrically welded construction. Continuous piano hinge. Durable baked red enamel finish, electrostatically sprayed.

| Catalog | Model | Description           | Length |     | Width                         |     | Height |     | Weight                         |     | Std. |
|---------|-------|-----------------------|--------|-----|-------------------------------|-----|--------|-----|--------------------------------|-----|------|
| No.     | No.   |                       | in.    | mm  | in.                           | mm  | in.    | mm  | lb.                            | kg  | Pack |
| 33085   | 606   | Standard Shape w/Tray | 20     | 508 | 8 <sup>1</sup> / <sub>2</sub> | 216 | 91/2   | 241 | 19 <sup>1</sup> / <sub>2</sub> | 8.8 | 1    |