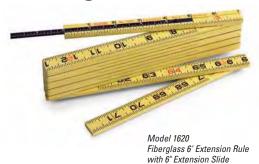

#### **Fiberglass Folding Rules**

Precision made of flexible heavy-duty fiberglass with embedded, easy-to-read boldface figures and graduations with red 16" stud marks and positive locking joints. Model 1602 is graduated on one side in millimeters with red markings every 10 cm. Reverse side reads in inches.

| Catalog | Model | Description            | Width |    | Length |     | Weight |     | Std. |
|---------|-------|------------------------|-------|----|--------|-----|--------|-----|------|
| No.     | No.   |                        | in.   | mm | ft.    | m   | OZ.    | g   | Pack |
| 73365   | 1619  | 6' Outside Reading     | 5/8   | 16 | 6      | 1.8 | 7      | 198 | 6    |
| 73370   | 1619F | 6' Inside Flat Reading | 5/8   | 16 | 6      | 1.8 | 7      | 198 | 6    |
| 73360   | 1620  | 6' Extension Rule      | 5/8   | 16 | 6      | 1.8 | 7      | 198 | 6    |
| 81280   | 1602  | 2m Metric Rule         | 5/8   | 16 | 7      | 2.0 | 7      | 198 | 6    |