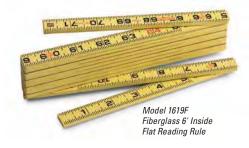

#### **Fiberglass Folding Rules**

Precision made of flexible heavy-duty fiberglass with embedded, easy-to-read boldface figures and graduations with red 16" stud marks and positive locking joints. Model 1602 is graduated on one side in millimeters with red markings every 10 cm. Reverse side reads in inches.

| Catalog | Model | Description            | Width |    | Length |     | Weight |     | Std. |
|---------|-------|------------------------|-------|----|--------|-----|--------|-----|------|
| No.     | No.   |                        | in.   | mm | ft.    | m   | OZ.    | g   | Pack |
| 73365   | 1619  | 6' Outside Reading     | 5/8   | 16 | 6      | 1.8 | 7      | 198 | 6    |
| 73370   | 1619F | 6' Inside Flat Reading | 5/8   | 16 | 6      | 1.8 | 7      | 198 | 6    |
| 73360   | 1620  | 6' Extension Rule      | 5/8   | 16 | 6      | 1.8 | 7      | 198 | 6    |
| 81280   | 1602  | 2m Metric Rule         | 5/8   | 16 | 7      | 2.0 | 7      | 198 | 6    |