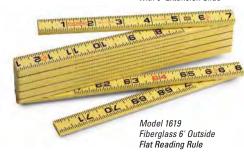

#### **Fiberglass Folding Rules**

Precision made of flexible heavy-duty fiberglass with embedded, easy-to-read boldface figures and graduations with red 16" stud marks and positive locking joints. Model 1602 is graduated on one side in millimeters with red markings every 10 cm. Reverse side reads in inches.

| Catalog | Model | Description            | Width |    | Length |     | Weight |     | Std. |
|---------|-------|------------------------|-------|----|--------|-----|--------|-----|------|
| No.     | No.   |                        | in.   | mm | ft.    | m   | OZ.    | g   | Pack |
| 73365   | 1619  | 6' Outside Reading     | 5/8   | 16 | 6      | 1.8 | 7      | 198 | 6    |
| 73370   | 1619F | 6' Inside Flat Reading | 5/8   | 16 | 6      | 1.8 | 7      | 198 | 6    |
| 73360   | 1620  | 6' Extension Rule      | 5/8   | 16 | 6      | 1.8 | 7      | 198 | 6    |
| 81280   | 1602  | 2m Metric Rule         | 5/8   | 16 | 7      | 2.0 | 7      | 198 | 6    |