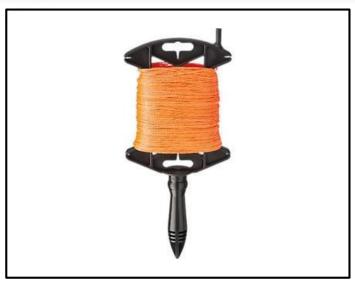

## 500' Orange Twisted Line Reel

The Empire Level 500-Foot Orange Twisted Line Reel is a handy tool for setting up the layout of various projects. The length of the line is ideal for construction, landscaping and gardening jobs. The handle can push into the ground like a stake, which allows you to mark off areas of grass or set parameters to let seeds grow. This Empire Level 500-foot orange twisted line reel uses number 18 nylon line, which is robust and able to handle high tension and stretching. With a balanced, twisted design, the line will also resist kinking. Use the convenient notch on top of this Empire Level nylon twisted line reel to hold the line in place. The bright orange color of the is highly visible indoors and out, which makes it useful for clearly marking off areas.