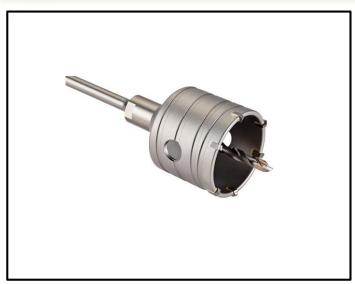

### **ITEM#** 48-20-3580

#### SDS+ CORE CENTERING BIT

Milwaukee® SDS-Plus Masonry Core Bits are ideal for drilling large holes in brick, block, and concrete with SDS-Plus rotary hammers. Assymetrical carbide teeth break up material more effectively resulting in up to 20% faster drilling speeds. Centering bits allow for easy alignment of the hole and precise spot drilling. The versatile two-piece design allows users to drill with several different core bit sizes using one adapter. The spiral core body design minimizes friction in the hole and aids in dust removal during the application. Core bits cut with the outter edge only, therefore the operator must remove the inner core continue drilling for holes deeper than 3".