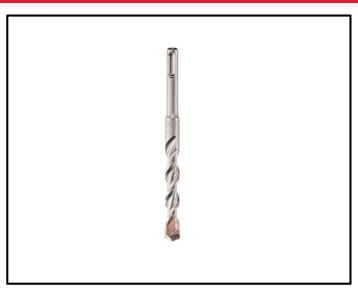

## SDS+ M/2™ 2-Cutter 15 x 160mm

Milwaukee® M/2™ 2-cutter SDS-Plus rotary hammer drill bits are the most durable 2-cutter bits with up to 20% more holes per charge in cordless rotary hammers. The enhanced rebar guards provide increased durability in hard aggregate and rebar. Breaker point pulverize the material more effectively resulting in faster drilling speeds. The variable flute allows for maximum debris extraction leading to up 20% more holes per charge in cordless rotary hammer while making it a very durable bit in corded and cordless rotary hammers. Additionally, M/2™ features a centering tip for exact spot drilling, wear mark indicator indicating when the bit no longer meets ANSI diameter requirements, and a reinforced flute for durability and minimized vibration. The increased life and efficiency of the M/2™ 2-cutter drill bit line provides the ideal solution in general concrete for cordless and corded rotary hammer users.

## **FEATURES:**

- Enhanced Rebar Guards provide increased durability
- Breaker Points lead to faster drilling speeds
- Variable Flute for Up to 20% more Holes per Charge in Cordless Rotary Hammers
- Centering Tip for exact spot drilling
- Wear Mark Indicators to show end of life and when bit no longer meets the ANSI requirement
- Reinforced Flutes for minimized vibration and maximum durability