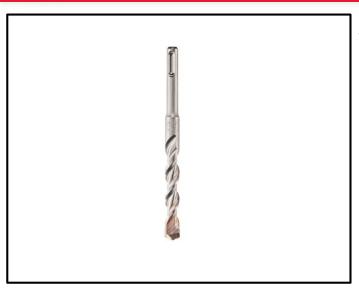

## SDS+ M/2™ 2-Cutter 23 x 250mm

Milwaukee® M/2™ 2-cutter SDS-Plus rotary hammer drill bits are the most durable 2-cutter bits with up to 20% more holes per charge in cordless rotary hammers. The enhanced rebar guards provide increased durability in hard aggregate and rebar. Breaker point pulverize the material more effectively resulting in faster drilling speeds. The variable flute allows for maximum debris extraction leading to up 20% more holes per charge in cordless rotary hammer while making it a very durable bit in corded and cordless rotary hammers. Additionally, M/2™ features a centering tip for exact spot drilling, wear mark indicator indicating when the bit no longer meets ANSI diameter requirements, and a reinforced flute for durability and minimized vibration. The increased life and efficiency of the M/2™ 2-cutter drill bit line provides the ideal solution in general concrete for cordless and corded rotary hammer users.

## **INCLUDES:**

(1) SDS+ M/2™ 2-Cutter 23 x 250mm (48-20-8090)