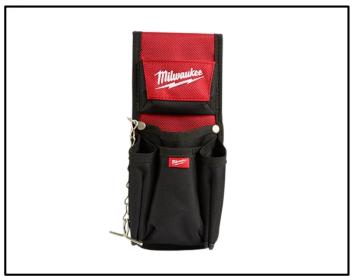

### **Compact Utility Pouch**

Milwaukee Tool's Compact Utility Pouch is specifically designed to provide a compact storage solution for the essential tools needed throughout the work day. The product features 1680D ballistic material construction, which provides 5x longer life and riveted seams resulting in a 4x stronger pouch. The Milwaukee Compact Utility Pouch also features a quick attach belt loop that is designed to allow the pouch to quickly be attached or removed from a work belt. Lastly, the pouch has a tape chain designed for convenient access to electrical or pipe thread tape.

## **FEATURES:**

- Quick-attach belt loop
- 1680D ballistic material
- 5X longer life
- Up to 4x stronger riveted seams
- Tape chain
- Adjustable belt attachments
- Elastic bit holder
- 7 Exterior pockets
- Specifically designed for low voltage tools