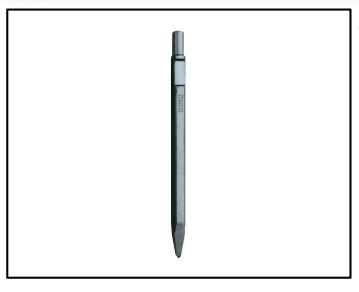

### **ITEM#** 48-62-4062

#### SDS-Max 24" Bull Point Chisel

Milwaukee® chisels are made from high grade, forged steel, providing up to 20% longer life. Bull point chisels are ideal for general demolition and starting holes in brick, block, and concrete. The long bit length allows for increased reach and reduces user fatigue in downward chiseling applications. This chisel is specifically designed for SDS-Max rotary hammers and should be used in hammer only mode.

## **INCLUDES:**

(1) SDS-MAX 24" BULL POINT (48-62-4062)

# **FEATURES:**

- Up to 20% longer life
- High Grade forged steel for durability
- Bull Point tip is ideal for general demolition and starting holes in brick, block and concrete
- Long length for extended reach
- 24" overall length
- Designed for SDS-Max rotary hammers