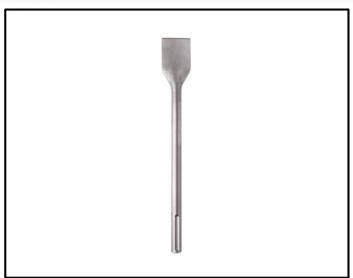

## SDS-Max 3-1/4"x12" Tile Chisel

Milwaukee® chisels are made from high grade, forged steel, providing up to 20% longer life. Scaling chisels are ideal of cleaning concrete and removing scale and rust. Additionally, scaling chisels can be used for cutting troughs and some asphalt. The widened tip design allows for faster surface material removal. This chisel is specifically designed for SDS-Max rotary hammers and should be used in hammer only mode.

## **FEATURES:**

- Up to 20% longer life
- High Grade forged steel for durability
- Removes tiles, laminates, and other composite materials
- 3-1/4" width
- 12" overall length
- Designed for SDS-Max rotary hammers

## **PRODUCT SPECIFICATIONS:**

| Length | 12"      |
|--------|----------|
| Weight | 0.40 lbs |

| Height | 1"    |
|--------|-------|
| Width  | 3.25" |