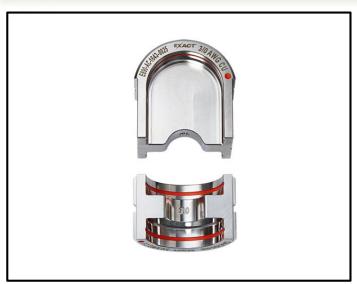

## EXACT™ 3/0 Copper 12T U-Style Die

The M18™ FORCE LOGIC™ 750 MCM Crimper is the Easiest Way to Crimp, producing cULus classified crimps according to the UL 486A-B classification standards for #8 - 750 MCM Cu and Dual Rated Anderson, Blackburn® Burndy, Ilsco, Panduit, Penn-Union and Thomas & Betts Connectors. Milwaukee® EXACT™ 12T U-Style Dies are individually engineered both for quality crimps and for faster connections on all sizes with die lengths specific to each connector. In addition, every EXACT™ 12T U-Style Die features vivid industry standard colors to indicate wire size and center alignment markings for easiest die selection and die alignment. All dies also eliminate crossreferencing by imprinting the wire size onto completed connectors and are the only dies that are 100% serialized and measured for greatest accuracy and easiest inspection.

## **INCLUDES:**

(1) EXACT™ 3/0 Copper 12T U-Style Die (49-12-U03AC)

## **FEATURES:**

- Vivid Color Coding & Center Mark for Easiest Selection and Die Alignment
- Die Size Pressed into Connector matches wire size Eliminating Cross Referencing
- Stainless Steel Finish Protects Against Corrosion