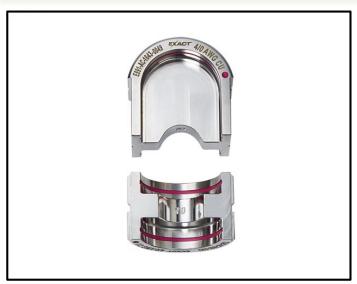

## **EXACT™ 4/0 Copper 12T U-Style Die**

The M18™ FORCE LOGIC™ 750 MCM Crimper is the Easiest Way to Crimp, producing cULus classified crimps according to the UL 486A-B classification standards for #8 - 750 MCM Cu and Dual Rated Anderson, Blackburn® Burndy, Ilsco, Panduit, Penn-Union and Thomas & Betts Connectors. Milwaukee® EXACT™ 12T U-Style Dies are individually engineered both for quality crimps and for faster connections on all sizes with die lengths specific to each connector. In addition, every EXACT™ 12T U-Style Die features vivid industry standard colors to indicate wire size and center alignment markings for easiest die selection and die alignment. All dies also eliminate crossreferencing by imprinting the wire size onto completed connectors and are the only dies that are 100% serialized and measured for greatest accuracy and easiest inspection.

## **FEATURES:**

- Vivid Color Coding & Center Mark for Easiest Selection and Die Alignment
- Die Size Pressed into Connector matches wire size Eliminating Cross Referencing
- Stainless Steel Finish Protects Against Corrosion