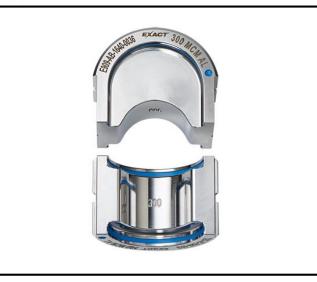

## EXACT<sup>™</sup> 300 MCM Aluminum 12T U-Style Die

The M18<sup>™</sup> FORCE LOGIC<sup>™</sup> 750 MCM Crimper is the Easiest Way to Crimp, producing cULus classified crimps according to the UL 486A-B classification standards for #8 - 750 MCM Cu and Dual Rated Anderson, Blackburn® Burndy, Ilsco, Panduit, Penn-Union and Thomas & Betts Connectors. Milwaukee® EXACT<sup>™</sup> 12T U-Style Dies are individually engineered both for quality crimps and for faster connections on all sizes with die lengths specific to each connector. In addition, every EXACT<sup>™</sup> 12T U-Style Die features vivid industry standard colors to indicate wire size and center alignment. All dies also eliminate crossreferencing by imprinting the wire size onto completed connectors and are the only dies that are 100% serialized and measured for greatest accuracy and easiest inspection.

## **INCLUDES:**

(1) EXACT<sup>™</sup> 300 MCM Aluminum 12T U-Style Die (49-12-U300)

## **FEATURES:**

- Vivid Color Coding & Center Mark for Easiest Selection and Die Alignment
- Die Size Pressed into Connector matches wire size Eliminating Cross Referencing
- Stainless Steel Finish Protects Against Corrosion