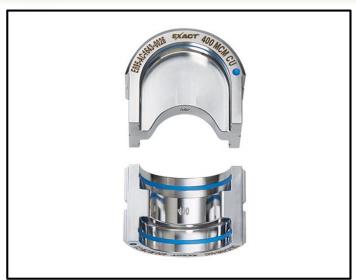

## EXACT™ 400 MCM Copper 12T U-Style Die

The M18™ FORCE LOGIC™ 750 MCM Crimper is the Easiest Way to Crimp, producing cULus classified crimps according to the UL 486A-B classification standards for #8 - 750 MCM Cu and Dual Rated Anderson, Blackburn® Burndy, Ilsco, Panduit, Penn-Union and Thomas & Betts Connectors. Milwaukee® EXACT™ 12T U-Style Dies are individually engineered both for quality crimps and for faster connections on all sizes with die lengths specific to each connector. In addition, every EXACT™ 12T U-Style Die features vivid industry standard colors to indicate wire size and center alignment markings for easiest die selection and die alignment. All dies also eliminate cross-referencing by imprinting the wire size onto completed connectors and are the only dies that are 100% serialized and measured for greatest accuracy and easiest inspection.

## **FEATURES:**

- Vivid Color Coding & Center Mark for Easiest Selection and Die Alignment
- Die Size Pressed into Connector matches wire size Eliminating Cross Referencing
- Stainless Steel Finish Protects Against Corrosion