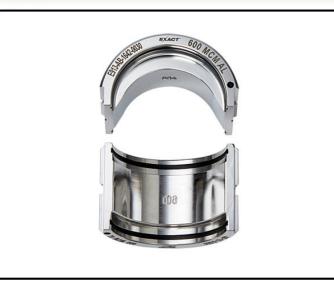

## EXACT™ 600 MCM Aluminum 12T U-Style Die

The M18<sup>™</sup> FORCE LOGIC<sup>™</sup> 750 MCM Crimper is the Easiest Way to Crimp, producing cULus classified crimps according to the UL 486A-B classification standards for #8 - 750 MCM Cu and Dual Rated Anderson, Blackburn® Burndy, Ilsco, Panduit, Penn-Union and Thomas & Betts Connectors. Milwaukee® EXACT<sup>™</sup> 12T U-Style Dies are individually engineered both for quality crimps and for faster connections on all sizes with die lengths specific to each connector. In addition, every EXACT<sup>™</sup> 12T U-Style Die features vivid industry standard colors to indicate wire size and center alignment. All dies also eliminate crossreferencing by imprinting the wire size onto completed connectors and are the only dies that are 100% serialized and measured for greatest accuracy and easiest inspection.

## **INCLUDES:**

(1) EXACT™ 600 MCM Aluminum 12T U-Style Die (49-12-U600)

## **FEATURES:**

- Vivid Color Coding & Center Mark for Easiest Selection and Die Alignment
- Die Size Pressed into Connector matches wire size Eliminating Cross Referencing
- Stainless Steel Finish Protects Against Corrosion