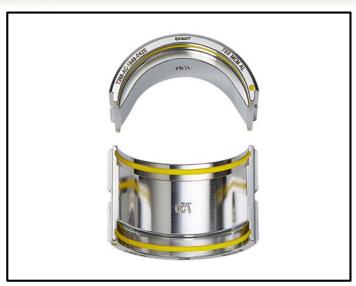

## EXACT™ 750 MCM Aluminum 12T U-Style Die

The M18™ FORCE LOGIC™ 750 MCM Crimper is the Easiest Way to Crimp, producing cULus classified crimps according to the UL 486A-B classification standards for #8 - 750 MCM Cu and Dual Rated Anderson, Blackburn® Burndy, Ilsco, Panduit, Penn-Union and Thomas & Betts Connectors. Milwaukee® EXACT™ 12T U-Style Dies are individually engineered both for quality crimps and for faster connections on all sizes with die lengths specific to each connector. In addition, every EXACT™ 12T U-Style Die features vivid industry standard colors to indicate wire size and center alignment markings for easiest die selection and die alignment. All dies also eliminate crossreferencing by imprinting the wire size onto completed connectors and are the only dies that are 100% serialized and measured for greatest accuracy and easiest inspection.

## **FEATURES:**

- Vivid Color Coding & Center Mark for Easiest Selection and Die Alignment
- Die Size Pressed into Connector matches wire size Eliminating Cross Referencing
- Stainless Steel Finish Protects Against Corrosion