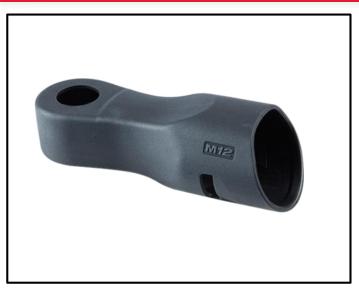

## M12 Fuel 1/2" Ratchet Protective Boot

The Milwaukee 49-16-2558 tool boot is for use with Milwaukee M12 FUEL™ 1/2" Ratchet (2558-20) only. This product provides a lightweight, durable solution that is meant to protect the tool and work surface. A durable rubber design will withstand corrosive materials commonly found in maintenance environments. Not for use on or near live electrical circuits. Use on any other product may result in damage to tool motor and may void tool warranty.

## **FEATURES:**

- Rubber boot protects the tool and work surface
- Flexible, lightweight material allows for easy install and removal
- Fits the M12 FUEL™ 1/4" Ratchet (2556-20)
- Form-fitting, lightweight design protects the tool and work surface while adding minimal size or weight to the tool
- Flexible material allows for easy install and removal
- Durable proprietary rubber designed to withstand corrosive materials commonly found in maintenance environments
- Fits the M12 FUEL™ 1/4" Ratchet (2556-20)