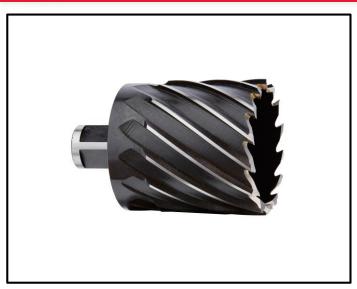

## 2-3/16" x 2" HSS Annular Cutter

Milwaukee High Speed Steel Annular Cutters offer a thin-wall construction with an Advanced Tooth Geometry that Cuts and Cleans while drilling, leading to Faster Holes and Longer Life. The cutters displace less material for the same size hole as the competition, giving you fast, burr-free holes in anything from sheet metal to thick plate steel. All Milwaukee High Speed Steel Annular Cutters have a 3/4 in. Weldon Shank for use with most small magnetic drill presses and large magnetic drill presses with the correct arbor.

## **FEATURES:**

- Faster Holes: Thin-Wall Construction removes less material
- Longer Life: Advanced Tooth Geometry engages 50 percent of teeth into cutting, and 50 percent into cleaning, extending life of the cutter
- Versatile Design: 3/4 in. Weldon Shank
- Advanced Tooth Geometry cuts and cleans the material while drilling
- Thin-Wall Design efficiently removes material for increased hole speed