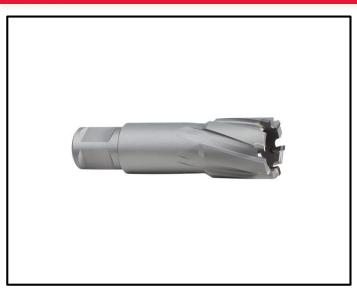

## 3/4" x 2" TCT Annular Cutter

Milwaukee Tungsten Carbide Tipped Annular Cutters offer an Advanced Tooth Geometry that Cuts, Cleans, and Clears while drilling, leading to Faster Holes and Longer Life. The cutters displace less material for the same size hole as the competition, giving you fast, burr-free holes in hard metal materials including Stainless Steel and Cast Iron. All Milwaukee Tungsten Carbide Tipped Annular Cutters have a 3/4" Weldon Shank for use with most small magnetic drill presses and large magnetic drill presses with the correct arbor.

## **FEATURES:**

- Faster Holes: Thin-Wall Construction removes less material
- Longer Life: Advanced Tooth Geometry engages 50% of teeth into cutting, and 50% into cleaning, extending life of the cutter
- Versatile Design: 3/4" Weldon Shank
- Advanced Tooth Geometry cuts, cleans, and clears the material while drilling
- Thin-Wall Design efficiently removes material for increased hole speed