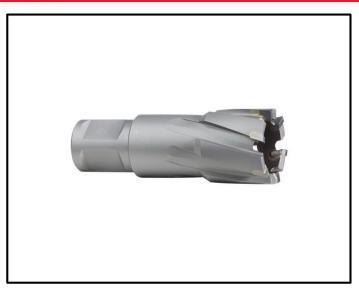

## 1-1/4" x 2" TCT Annular Cutter

Milwaukee Tungsten Carbide Tipped Annular Cutters offer an Advanced Tooth Geometry that Cuts, Cleans, and Clears while drilling, leading to Faster Holes and Longer Life. The cutters displace less material for the same size hole as the competition, giving you fast, burr-free holes in hard metal materials including Stainless Steel and Cast Iron. All Milwaukee Tungsten Carbide Tipped Annular Cutters have a 3/4" Weldon Shank for use with most small magnetic drill presses and large magnetic drill presses with the correct arbor.

## **FEATURES:**

- Faster Holes: Thin-Wall Construction removes less material
- Longer Life: Advanced Tooth Geometry engages 50% of teeth into cutting, and 50% into cleaning, extending life of the cutter
- Versatile Design: 3/4" Weldon Shank
- Advanced Tooth Geometry cuts, cleans, and clears the material while drilling
- Thin-Wall Design efficiently removes material for increased hole speed