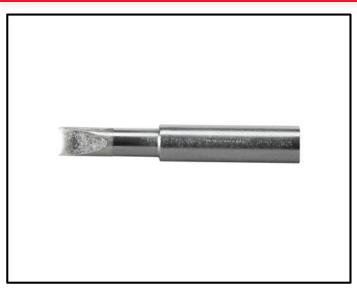

## M12™ Soldering Iron Chisel Tip

Milwaukee soldering iron tips are copper core, nickel and iron coated for max durability. The tips are optimized for fast heat up times and long life. This tip can be used for most small component and wire soldering. For best performance, use with Milwaukee M12 Soldering Iron. Offering the best in class performance.

## **FEATURES:**

Copper Core, Nickle and Iron Coated

For Use with M12™ Soldering Iron

Tip Shape: ChiselTip Length: 1.55in