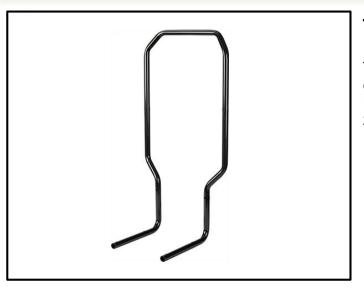

#### **Trolley Handle**

The Milwaukee 49-90-1956 trolley handle is compatible with the Milwaukee 8 Gallon Dust Extractor (8960-20). It can be installed on the 8960-20 for convenient transport.

## **INCLUDES:**

(1) Trolley Handle

(1) Installation Kit

# **FEATURES:**

- Attaches onto the Milwaukee 8 Gallon Dust Extractor (8960-20) for convenient transport
- Durable steel construction
- Includes (1) Trolley Handle and Installation Kit
- Assembly required to attach onto Milwaukee 8 Gallon Dust Extractor
- Quick and easy to install
- Secure fit on Milwaukee 8 Gallon Dust Extractor (8960-20) once installed