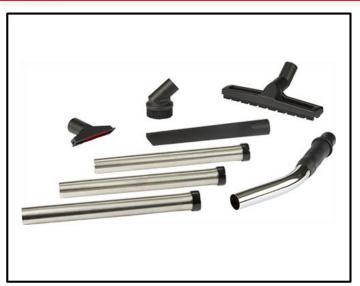

## **INCLUDES:**

- (1) Universal Nozzle
- (1) Floor Tool
- (3) Extension Wand
- (1) Curved Wand
- (1) Crevice Tool
- (1) Brush Tool