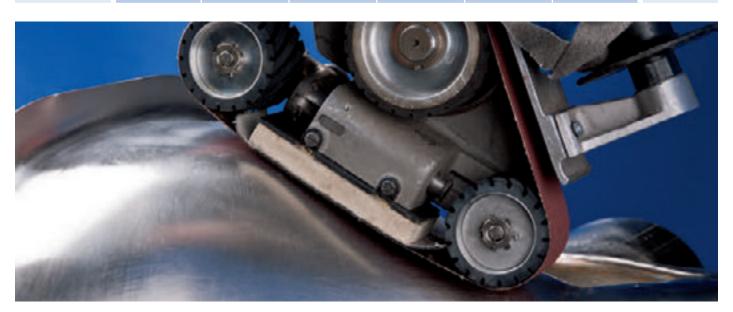

# **NEW** Pneumatic drums and accessories

Pneumatic drum holder for 3-1/2" x 15-1/2" belts. The cushioned grinding increases the service life of belts by reducing heat build-up and allowing more flexibility.