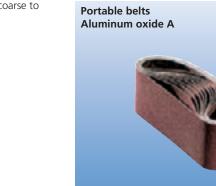

For general-purpose grinding, from coarse to fine in diverse applications.

Abrasive: Aluminum oxide A
PFERD specification number
BA-A

| Width x length | Grit and EDP number |       |       |       |       |       |    |
|----------------|---------------------|-------|-------|-------|-------|-------|----|
| [Inches]       | 40                  | 50    | 60    | 80    | 100   | 120   |    |
| 3 x 21         | 49211               | 49212 | 49213 | 49214 | 49215 | 49216 | 10 |
| 3 x 24         | 49250               | 49251 | 49252 | 49253 | 49254 | 49255 | 10 |
| 3-1/2 x 15-1/2 | 49312               | -     | 49314 | 49315 | 49316 | 49317 | 10 |
| 4 x 24         | 49360               | 49361 | 49362 | 49363 | 49364 | 49365 | 10 |