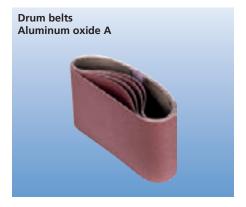

### **NEW** Belts for pneumatic drums

For general-purpose grinding, from coarse to fine in diverse applications.

Abrasive: Aluminum oxide A
PFERD specification number
RA-A

| Width x length |       | $   \equiv $ |       |       |       |    |
|----------------|-------|--------------|-------|-------|-------|----|
| [Inches]       | 40    | 60           | 80    | 100   | 120   |    |
| 3-1/2 x 15-1/2 | 49312 | 49314        | 49315 | 49316 | 49317 | 10 |