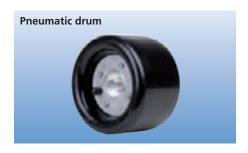

# **NEW** Pneumatic drums and accessories

Pneumatic drum holder for 3-1/2" x 15-1/2" belts. The cushioned grinding increases the service life of belts by reducing heat build-up and allowing more flexibility.

For use on linear finishing tool (EDP 91217) see our "Power tools" catalogue (section 209).

| For belt size<br>[Inches] | Drum diameter [Inches] | Max. inflation | Internal thread | EDP number | Max. RPM |   |
|---------------------------|------------------------|----------------|-----------------|------------|----------|---|
| 3-1/2 x 15-1/2            | 5                      | 15 psi         | 5/8-11          | 49985      | 3,800    | 1 |