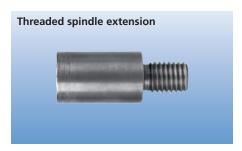

Threaded spindle extension allows pneumatic drum to be mounted on linear finishing tool (EDP 91217), see our "Power tools" catalogue (section 209). Has internal and external 5/8-11 threads.

| Fits power tool spindle<br>(internal thread) | ·      |       |   |  |
|----------------------------------------------|--------|-------|---|--|
| 5/8-11                                       | 5/8-11 | 49986 | 1 |  |