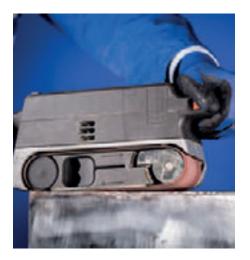

#### Portable belts

- Portable use for working large flat or near flat surfaces.
- For grinding, deburring, finishing and polishing.
- Removing rust and corrosion, surface conditioning.
- Belt designed for use on metals, wood, plastic, fibreglass and composites.