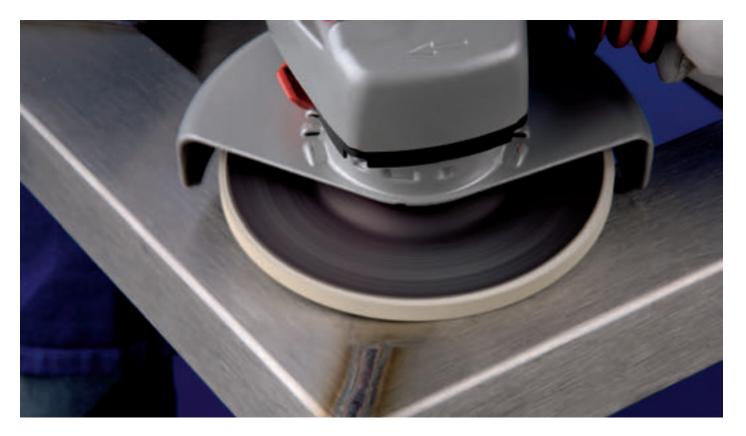

Textile wheels are cotton-fibre based abrasive products developed for medium to light grinding, weld blending, deburring and surface finishing of stainless and aluminum.

Textile wheels grind and finish in one operation.

## Application

For surface grinding, weld removal, blending, deburring and edge grinding

**PFERD specification number** A SG TX-INOX

| Diameter<br>[Inches]       | Thickness<br>Nominal<br>[Inches] | Thickness<br>Metric<br>[mm] | Grit | Unthreaded arbor hole |               | Threaded arbor hole |               | Max.   | _  |
|----------------------------|----------------------------------|-----------------------------|------|-----------------------|---------------|---------------------|---------------|--------|----|
|                            |                                  |                             |      | Bore<br>[Inches]      | EDP<br>number | Thread              | EDP<br>number | RPM    |    |
| Depressed centre (type 27) |                                  |                             |      |                       |               |                     |               |        |    |
| 4-1/2                      | 1/4                              | 6.3                         | 36   | 7/8                   | 61433         | 5/8-11              | 61442         | 13,300 | 10 |
| 4-1/2                      | 1/4                              | 6.3                         | 54   | 7/8                   | 61434         | 5/8-11              | 61443         | 13,300 | 10 |