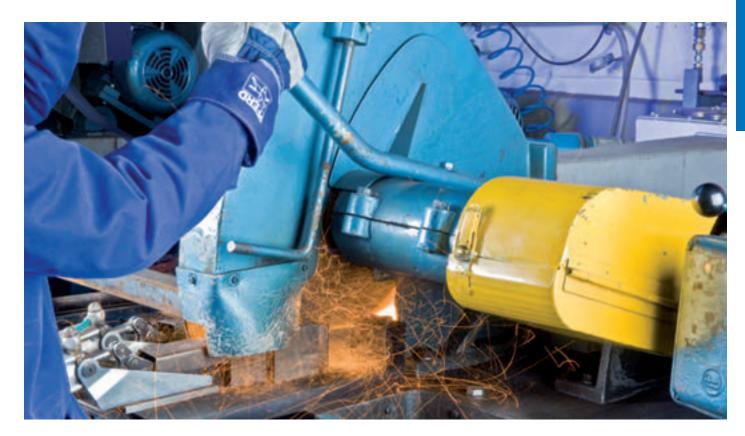

#### **Recommendation for use**

Ideal for portable electric chopsaws generating 5 horsepower or higher, and small, low-power stationary machines.