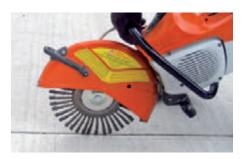

Recommendation for use Used on walk-behind and portable machines.

Made in the USA.

| Diameter<br>d,    | Arbor<br>hole<br>d | No. of<br>knots | Trim<br>length<br>I | Face<br>width<br>b | Width<br>on arbor | Wire diameter and<br>EDP number |       | Recom.<br>speed<br>[RPM] | MSFS<br>max.<br>[RPM] |   |
|-------------------|--------------------|-----------------|---------------------|--------------------|-------------------|---------------------------------|-------|--------------------------|-----------------------|---|
| [Inches]          | [Inches]           |                 | [Incĥes]            | [Inches]           | [Inches]          | .028                            | .035  |                          |                       |   |
| Carbon steel wire |                    |                 |                     |                    |                   |                                 |       |                          |                       |   |
| 10                | 1                  | 40              | 2-1/4               | 3/8                | 1/2               | 82075                           | 82076 | 2,000 - 3,000            | 6,000                 | 2 |
| 12                | 1                  | 40              | 3                   | 3/8                | 1/2               | 82077                           | 82078 | 2,000 - 3,000            | 6,000                 | 2 |
| 12                | 20 mm              | 40              | 3                   | 3/8                | 1/2               | 82085                           | 82086 | 2,000 - 3,000            | 6,000                 | 2 |