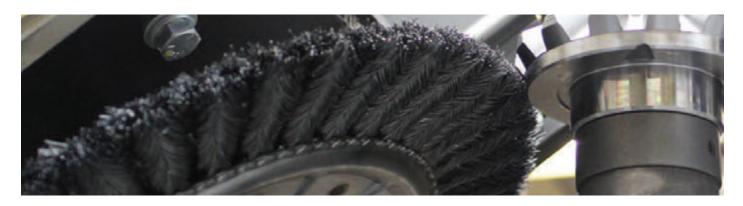

|                   |                                 |       |                          |                       |   |
| 10                | 1                  | 40              | 2-1/4               | 3/8                | 1/2               | 82075                           | 82076 | 2,000 - 3,000            | 6,000                 | 2 |
| 12                | 1                  | 40              | 3                   | 3/8                | 1/2               | 82077                           | 82078 | 2,000 - 3,000            | 6,000                 | 2 |
| 12                | 20 mm              | 40              | 3                   | 3/8                | 1/2               | 82085                           | 82086 | 2,000 - 3,000            | 6,000                 | 2 |