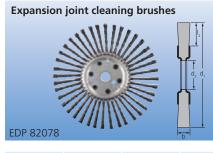

## **Power wire brushes** Unthreaded knot wheel brushes

**PFERD**MEDIA

For more information and to see a product video, visit pferdusa.com/vcombitwist

Long trim for joint penetration, and finer wire for extended life. Used for removing road joint material. Features 3/8" drive pin hole.

Recommendation for use Used on walk-behind and portable machines.

Made in the USA.

| Diameter<br>d,    | Arbor<br>hole<br>d | No. of<br>knots | Trim<br>length<br>I | Face<br>width<br>b | Width<br>on arbor | Wire diameter and<br>EDP number |       | Recom.<br>speed<br>[RPM] | MSFS<br>max.<br>[RPM] |   |
|-------------------|--------------------|-----------------|---------------------|--------------------|-------------------|---------------------------------|-------|--------------------------|-----------------------|---|
| [Inches]          | [Inches]           |                 | [Incĥes]            | [Inches]           | [Inches]          | .028                            | .035  |                          |                       |   |
| Carbon steel wire |                    |                 |                     |                    |                   |                                 |       |                          |                       |   |
| 10                | 1                  | 40              | 2-1/4               | 3/8                | 1/2               | 82075                           | 82076 | 2,000 - 3,000            | 6,000                 | 2 |
| 12                | 1                  | 40              | 3                   | 3/8                | 1/2               | 82077                           | 82078 | 2,000 - 3,000            | 6,000                 | 2 |
| 12                | 20 mm              | 40              | 3                   | 3/8                | 1/2               | 82085                           | 82086 | 2,000 - 3,000            | 6,000                 | 2 |