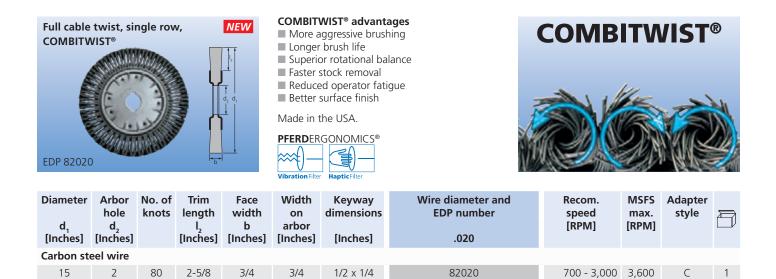

## **Power wire brushes** Unthreaded knot wheel brushes

**PFERD**MEDIA

For more information and to see a product video, visit pferdusa.com/vcombitwist

Long trim for joint penetration, and finer wire for extended life. Used for removing road joint material. Features 3/8" drive pin hole.

Recommendation for use Used on walk-behind and portable machines.

Made in the USA.

| Diameter<br>d,    | Arbor<br>hole<br>d | No. of<br>knots | Trim<br>length<br>I | Face<br>width<br>b | Width<br>on arbor | Wire diameter and<br>EDP number |       | Recom.<br>speed<br>[RPM] | MSFS<br>max.<br>[RPM] |   |
|-------------------|--------------------|-----------------|---------------------|--------------------|-------------------|---------------------------------|-------|--------------------------|-----------------------|---|
| [Inches]          | [Inches]           |                 | [Incĥes]            | [Inches]           | [Inches]          | .028                            | .035  |                          |                       |   |
| Carbon steel wire |                    |                 |                     |                    |                   |                                 |       |                          |                       |   |
| 10                | 1                  | 40              | 2-1/4               | 3/8                | 1/2               | 82075                           | 82076 | 2,000 - 3,000            | 6,000                 | 2 |
| 12                | 1                  | 40              | 3                   | 3/8                | 1/2               | 82077                           | 82078 | 2,000 - 3,000            | 6,000                 | 2 |
| 12                | 20 mm              | 40              | 3                   | 3/8                | 1/2               | 82085                           | 82086 | 2,000 - 3,000            | 6,000                 | 2 |