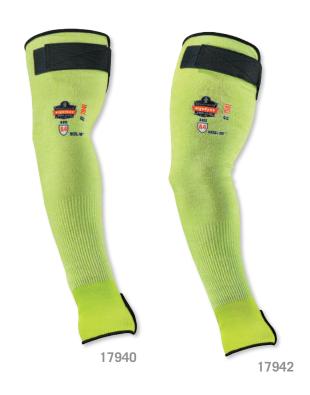

# **7941**

# **A4 MOISTURE WICKING CUT SLEEVE**

| ITEM # SIZE COLOR | 17940 18" / 46CM Hi-vis Lime | 17942 22" / 56CM Hi-vis Lime

The ProFlex® 7941 Hi-Vis Cut-Resistant Protective Arm Sleeve offers ANSI level 4 cut protection with breathable, moisture-wicking materials. This A4 cut-resistant Sleeve is an innovative, first-of-its-kind sleeve that provides protection from cuts and slashes while incorporating moisture-wicking fibers to keep workers cool.

## **Features**

- CUT PROTECTION TenaLux<sup>™</sup> yarn provides ANSI A4
  Cut Protection without fiberglass or steel
- MOISTURE WICKING Fibers wick sweat away from the skin for dry comfort
- COOL TO THE TOUCH TenaLux<sup>™</sup> yarn combined with moisture-wicking fibers lead to the coolest feeling cut-resistant sleeve on the market
- ADJUSTABLE FIT Features an adjustable hook and loop strap to tighten fit on upper arm/bicep and thumb hole to keep the sleeve in place for maximum protection
- HI-VIS COLOR Increased visibility and safety
- Patent pending

### STAY-PUT THUMBHOLE

Integrated thumbhole keeps sleeve in place for coverage and better protection