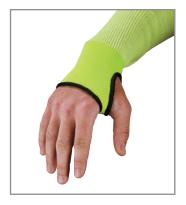

### STAY-PUT THUMBHOLE

Integrated thumbhole keeps sleeve in place for coverage and better protection