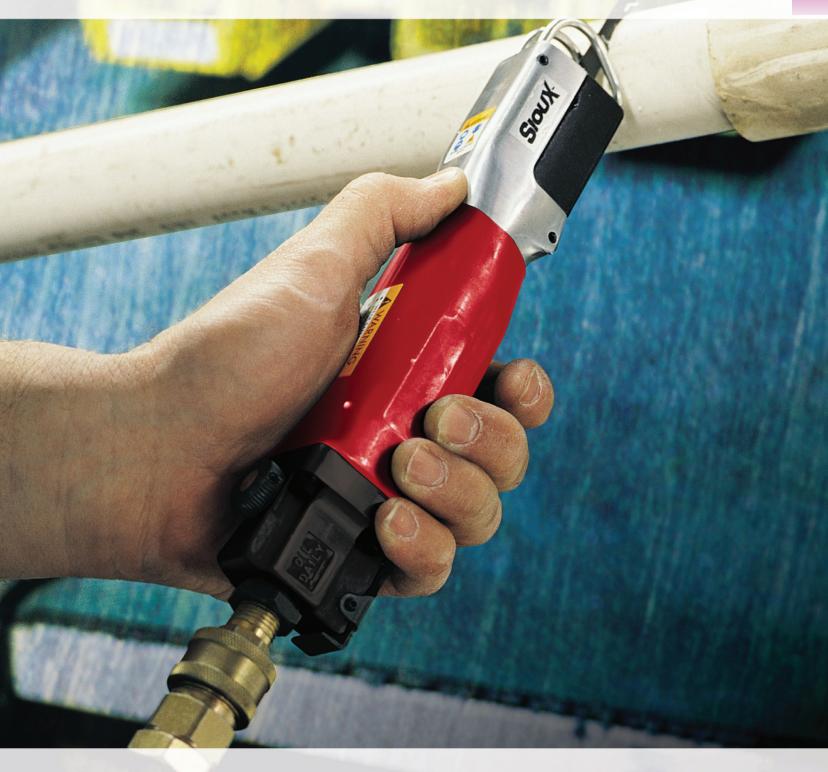

## **Reciprocating Saw**

Operating at 10,000 strokes per minute, this powerful saw features an adjustable blade guard, lock-off lever throttle and a built-in speed regulator.

#### **Reciprocating Air Saw**

#### Model No. 5300A

- Comfort Grip Handle
- 10,000 strokes per minute
- Adjustable Blade Guard
- Lockoff lever throttle
- Built-in speed regulator
- Weight 1.8 lbs. (0.8 kg)
- Length: 9.2" (235 mm)
- Air inlet size: 1/4" NPT
- Recommended hose size: 5/16" (8 mm)