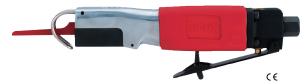

## **Reciprocating Saw**

Operating at 10,000 strokes per minute, this powerful saw features an adjustable blade guard, lock-off lever throttle and a built-in speed regulator.

#### **Reciprocating Air Saw**

#### Model No. 5300A

- Comfort Grip Handle
- 10,000 strokes per minute
- Adjustable Blade Guard
- Lockoff lever throttle
- Built-in speed regulator
- Weight 1.8 lbs. (0.8 kg)
- Length: 9.2" (235 mm)
- Air inlet size: 1/4" NPT
- Recommended hose size: 5/16" (8 mm)