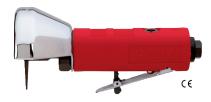

## **Cut-off Tool**

We designed our cut-off tool to operate with a free speed of 21,000 and a lock-off lever throttle. The lightweight aluminum housing and rear exhaust make it very comfortable to operate.

#### **Cut-off Tool**

#### Model No. 5564A

- Rear exhaust
- Comfort Grip
- · Lockoff lever throttle
- Aluminum housing
- Free speed: 21,000 rpm
- Blade Diameter: 3" (76 mm)
- Weight: 1.8 lb (0.08 kg)
- Length: 8" (203 mm) • Air inlet size: 1/4" NPT
- Recommended hose size: 3/8" (10 mm)
- 3/8" Arbor