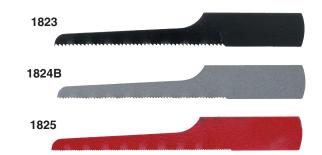

#### **Bi-Metal Saw Blade (5 Pack)**

| Part Number | Description             | Length     |
|-------------|-------------------------|------------|
| 1823        | Bi-Metal Blade - 18 TPI | 4" (100mm) |
| 1824B       | Bi-Metal Blade - 24 TPI | 4" (100mm) |
| 1825        | Bi-Metal Blade - 32 TPI | 4" (100mm) |