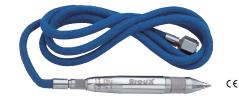

#### **Air Engraving Pen**

#### Model No. 5980

- 13,000 cycles per minute
- · Replaceable carbide tipped points
- Twist throttle
- 59" (1500 mm) hose
  1/4" NPT air fitting
- High quality stainless steel housing
- Replaceable engraving points
  - 506246 45° (STD) 506245 30°