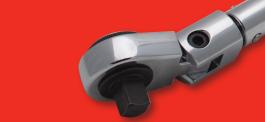

## **FLEX HEAD MICROMETER ROUND HEAD TORQUE WRENCHES**

- ▶ Flex head to 17+ degrees each direction.
- ▶ Certificate of calibration.
- ▶ Adjustable settings with both ft. lb. and N.m scales.
- ▶ Automated calibration with +-4% clockwise and +-6% counter clockwise accuracy.
- Reversible 72 teeth ratcheting mechanism.
- ▶ Sleek industrial design of both torque wrench and blow molded case.

| PRODUCT# | DRIVE SIZE | RANGE         | HEAD WIDTH | HEAD DEPTH | OVERALL LENGTH | WEIGHT      |
|----------|------------|---------------|------------|------------|----------------|-------------|
| J6012FC  | 3/8"       | 10-100 ft.lbs | 1-37/64"   | 1-23/64"   | 16-11/16"      | 2-1/2 lbs   |
| J6014FC  | 1/2"       | 30-250 ft.lbs | 1-21/32"   | 1-5/8"     | 25-13/32"      | 3-25/32 lbs |