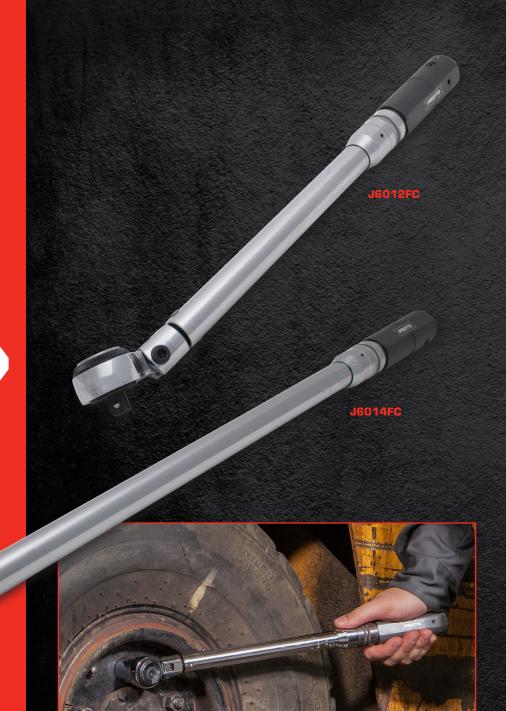

## **FLEX HEAD MICROMETER ROUND HEAD TORQUE WRENCHES**

- ▶ Flex head to 17+ degrees each direction.
- ▶ Certificate of calibration.
- ▶ Adjustable settings with both ft. lb. and N.m scales.
- ▶ Automated calibration with +-4% clockwise and +-6% counter clockwise accuracy.
- Reversible 72 teeth ratcheting mechanism.
- ▶ Sleek industrial design of both torque wrench and blow molded case.

| PRODUCT# | DRIVE SIZE | RANGE         | HEAD WIDTH | HEAD DEPTH | OVERALL LENGTH | WEIGHT      |
|----------|------------|---------------|------------|------------|----------------|-------------|
| J6012FC  | 3/8"       | 10-100 ft.lbs | 1-37/64"   | 1-23/64"   | 16-11/16"      | 2-1/2 lbs   |
| J6014FC  | 1/2"       | 30-250 ft.lbs | 1-21/32"   | 1-5/8"     | 25-13/32"      | 3-25/32 lbs |