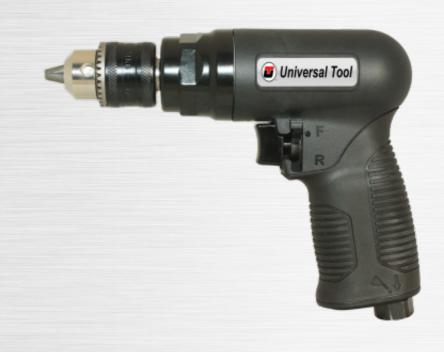

## UT2815R

3/8" REVERSIBLE DRILL

## **FEATURES**

- 0.75 HP Motor for extra stall resistance
- · Reliable planetary gear system
- Trigger mounted reverse switch for convenient change of direction
- · Contoured composite grip for comfort
- · Best for: Intermittent general drilling and MRO