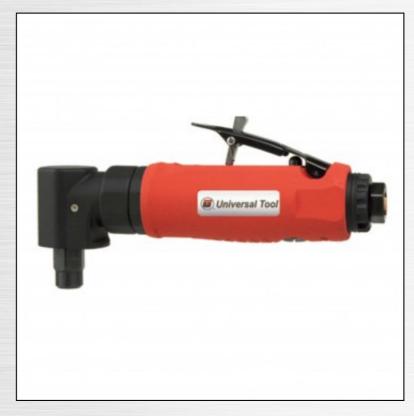

## UT8729-12 ANGLE DIE GRINDER

## **FEATURES**

- 0.9 HP motor for extra stall resistance
- · Safety lock-off throttle
- Rear exhaust keeps work area clean from cuttings
- Precision engineered for added reliability
- Ergonomic "Softouch" coating offers ultimate comfort and reduced vibration
- Spiral machined bevel and pinion gears for smooth operation and durability
- Best for: Continuous heavy duty grinding, & sanding applications using 2" & 3" sanding discs