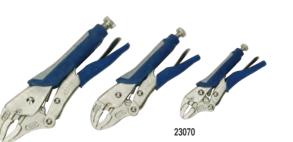

#### **Bi-Mold Comfort Grip Handles**

|                                                                                      | Overall Length                            | -                             |
|--------------------------------------------------------------------------------------|-------------------------------------------|-------------------------------|
| Product Code                                                                         | (Inches)                                  | Style                         |
| 23201                                                                                | 5                                         | Curved Jaw with Cutter        |
| 23202                                                                                | 7                                         | Curved Jaw with Cutter        |
| 23203                                                                                | 10                                        | Curved Jaw with Cutter        |
| 23210                                                                                | 7                                         | Straight Jaw                  |
| 23211                                                                                | 10                                        | Straight Jaw                  |
| 23220<br>23221                                                                       | 6<br>9                                    | Long Nose with cutter         |
| 23221                                                                                | 9                                         | Long Nose with cutter         |
| Locking Pliers Sets                                                                  |                                           |                               |
| Product Code                                                                         | Description                               |                               |
| 23070                                                                                | 3 Piece Locking Pliers Set with Bi-Mold   |                               |
|                                                                                      | Comfort Grip Handles                      |                               |
| Contents Include:                                                                    |                                           |                               |
| Product Code                                                                         | Description                               |                               |
| 23201                                                                                | 5" Curved Jaw Locking Pliers with Cutter  |                               |
| 23202                                                                                | 7" Curved Jaw Locking Pliers with Cutter  |                               |
| 23203                                                                                | 10" Curved Jaw Locking Pliers with Cutter |                               |
|                                                                                      |                                           |                               |
| Product Code                                                                         | Description                               |                               |
| 23071                                                                                | 3 Piece Locking Pliers Set with Bi-Mold   |                               |
| 23071                                                                                |                                           |                               |
| <b>•</b> • • • • • •                                                                 | Cor                                       | nfort Grip Handles            |
| Contents Include:                                                                    |                                           | B                             |
| Product Code                                                                         |                                           | Description                   |
| 23203                                                                                | 10" Curved Jaw Locking Pliers with Cutter |                               |
| 23210                                                                                | 7" Straight Jaw Locking Pliers            |                               |
| 23220                                                                                | 6" Long No                                | se Locking Pliers with Cutter |
| Features                                                                             |                                           |                               |
| <ul> <li>Bi-mold handles provide comfortable grip, reducing hand fatigue.</li> </ul> |                                           |                               |
| Convenient one-hand release lever.                                                   |                                           |                               |
|                                                                                      |                                           |                               |