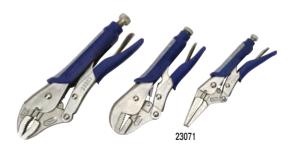

#### **Bi-Mold Comfort Grip Handles**

|                                                                                      | Overall Length                            | -                             |
|--------------------------------------------------------------------------------------|-------------------------------------------|-------------------------------|
| Product Code                                                                         | (Inches)                                  | Style                         |
| 23201                                                                                | 5                                         | Curved Jaw with Cutter        |
| 23202                                                                                | 7                                         | Curved Jaw with Cutter        |
| 23203                                                                                | 10                                        | Curved Jaw with Cutter        |
| 23210                                                                                | 7                                         | Straight Jaw                  |
| 23211                                                                                | 10                                        | Straight Jaw                  |
| 23220<br>23221                                                                       | 6<br>9                                    | Long Nose with cutter         |
| 23221                                                                                | 9                                         | Long Nose with cutter         |
| Locking Pliers Sets                                                                  |                                           |                               |
| Product Code                                                                         | Description                               |                               |
| 23070                                                                                | 3 Piece Locking Pliers Set with Bi-Mold   |                               |
|                                                                                      | Comfort Grip Handles                      |                               |
| Contents Include:                                                                    |                                           |                               |
| Product Code                                                                         | Description                               |                               |
| 23201                                                                                | 5" Curved Jaw Locking Pliers with Cutter  |                               |
| 23202                                                                                | 7" Curved Jaw Locking Pliers with Cutter  |                               |
| 23203                                                                                | 10" Curved Jaw Locking Pliers with Cutter |                               |
|                                                                                      |                                           |                               |
| Product Code                                                                         | Description                               |                               |
| 23071                                                                                | 3 Piece Locking Pliers Set with Bi-Mold   |                               |
| 23071                                                                                |                                           |                               |
| <b>•</b> • • • • • •                                                                 | Cor                                       | nfort Grip Handles            |
| Contents Include:                                                                    |                                           | B                             |
| Product Code                                                                         |                                           | Description                   |
| 23203                                                                                | 10" Curved Jaw Locking Pliers with Cutter |                               |
| 23210                                                                                | 7" Straight Jaw Locking Pliers            |                               |
| 23220                                                                                | 6" Long No                                | se Locking Pliers with Cutter |
| Features                                                                             |                                           |                               |
| <ul> <li>Bi-mold handles provide comfortable grip, reducing hand fatigue.</li> </ul> |                                           |                               |
| Convenient one-hand release lever.                                                   |                                           |                               |
|                                                                                      |                                           |                               |