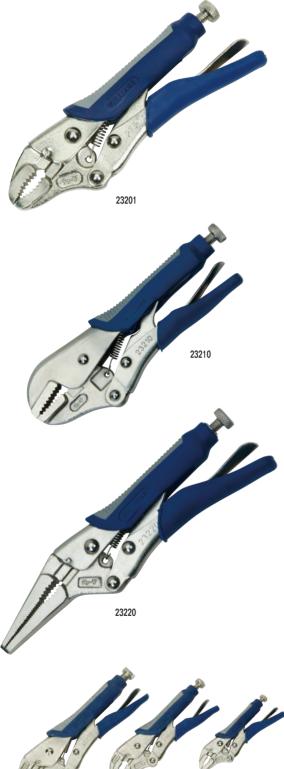

#### **Bi-Mold Comfort Grip Handles**

|                                                                                      | Overall Length                            | -                             |
|--------------------------------------------------------------------------------------|-------------------------------------------|-------------------------------|
| Product Code                                                                         | (Inches)                                  | Style                         |
| 23201                                                                                | 5                                         | Curved Jaw with Cutter        |
| 23202                                                                                | 7                                         | Curved Jaw with Cutter        |
| 23203                                                                                | 10                                        | Curved Jaw with Cutter        |
| 23210                                                                                | 7                                         | Straight Jaw                  |
| 23211                                                                                | 10                                        | Straight Jaw                  |
| 23220<br>23221                                                                       | 6<br>9                                    | Long Nose with cutter         |
| 23221                                                                                | 9                                         | Long Nose with cutter         |
| Locking Pliers Sets                                                                  |                                           |                               |
| Product Code                                                                         | Description                               |                               |
| 23070                                                                                | 3 Piece Locking Pliers Set with Bi-Mold   |                               |
|                                                                                      | Comfort Grip Handles                      |                               |
| Contents Include:                                                                    |                                           |                               |
| Product Code                                                                         | Description                               |                               |
| 23201                                                                                | 5" Curved Jaw Locking Pliers with Cutter  |                               |
| 23202                                                                                | 7" Curved Jaw Locking Pliers with Cutter  |                               |
| 23203                                                                                | 10" Curved Jaw Locking Pliers with Cutter |                               |
|                                                                                      |                                           |                               |
| Product Code                                                                         | Description                               |                               |
| 23071                                                                                | 3 Piece Locking Pliers Set with Bi-Mold   |                               |
| 23071                                                                                |                                           |                               |
| <b>•</b> • • • • • •                                                                 | Cor                                       | nfort Grip Handles            |
| Contents Include:                                                                    |                                           | B                             |
| Product Code                                                                         |                                           | Description                   |
| 23203                                                                                | 10" Curved Jaw Locking Pliers with Cutter |                               |
| 23210                                                                                | 7" Straight Jaw Locking Pliers            |                               |
| 23220                                                                                | 6" Long No                                | se Locking Pliers with Cutter |
| Features                                                                             |                                           |                               |
| <ul> <li>Bi-mold handles provide comfortable grip, reducing hand fatigue.</li> </ul> |                                           |                               |
| Convenient one-hand release lever.                                                   |                                           |                               |
|                                                                                      |                                           |                               |