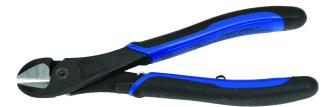

JHW21HDG-5.5\_ Heavy Duty Side Cutting Pliers, 5-1/2"

## PRODUCT DETAILS

- Distance from joint to center of cutting edges is reduced for greater leverage and increased cutting capacity
- Equipped with a patented return spring featuring an on/off function; turn on to reduce handle fatigue, off to store in tool belt or pocket
- Phosphate finish, anti-corrosion treated
- Heavy-duty cutting edge
- Screw joint that provides excellent running and accurate alignment of the cutting edges
- Metal frame designed to enhance accessibility in confined spaces
- Induction hardened cutting edges
- Maximum comfort with minimum effort due to the handle design
- Comfortable two-component handles giving an excellent grip
- Self-opening handles when spring activated